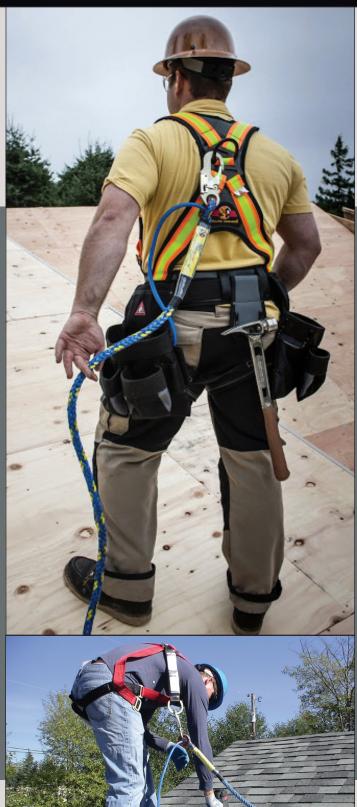

We approach construction safety from the ANCHOR DOWN. With anchors in place and available, the opportunity presents itself to supply our lifelines, harnesses, shock absorbers, lanyards and all of the necessary equipment to be completely safe. Super Anchor manufactures and sells the highest quality safety components available in the market today. All of our components are tested and meet all applicable OSHA, ANSI and CSA standards.