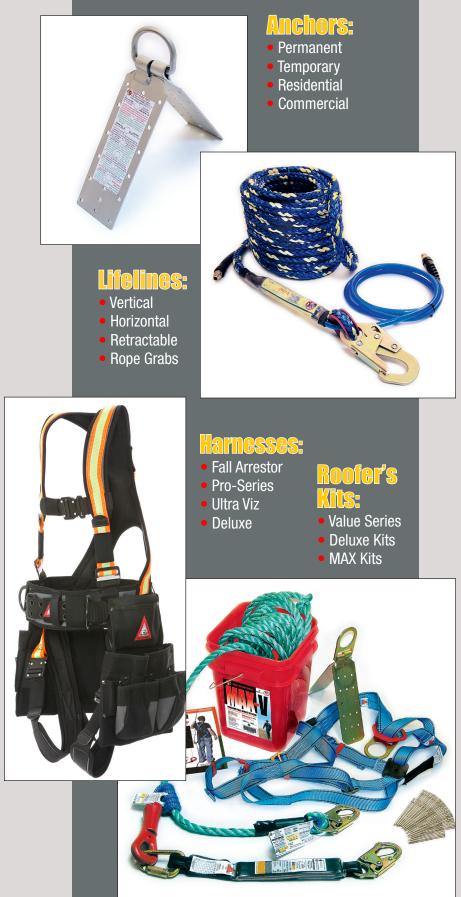

We approach construction safety from the ANCHOR DOWN. With anchors in place and available, the opportunity presents itself to supply our lifelines, harnesses, shock absorbers, lanyards and all of the necessary equipment to be completely safe. Super Anchor manufactures and sells the highest quality safety components available in the market today. All of our components are tested and meet all applicable OSHA, ANSI and CSA standards.